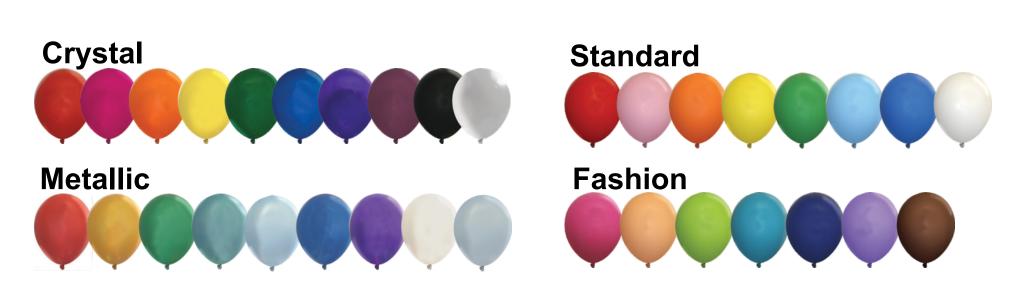

## 11" Latex Balloons - 11STD, 11FAS, 11CRY, 11MET

Imprint Method: Screen Print

**Product size** = 11" Measure by the height of the balloon

Standard side 1 and 2 imprint area = 4 1/2" diameter. Side 2 is printed on the opposite side of side 1.