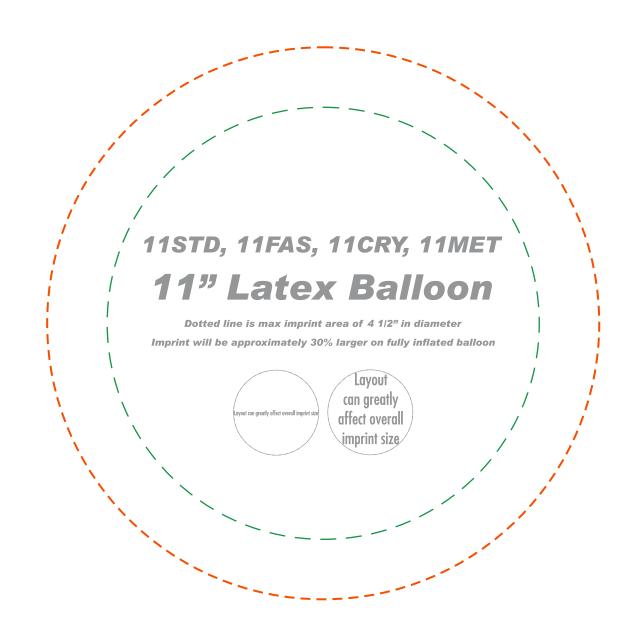

## 11" Latex Balloons - 11STD, 11FAS, 11CRY, 11MET

Imprint Method: Screen Print

**Product size** = 11" Measure by the height of the balloon

Standard side 1 and 2 imprint area = 4 1/2" diameter. Side 2 is printed on the opposite side of side 1.

Imprints will be approximately 30% larger on the fully inflated balloon.

## 4 spot color max.

DUE TO OUR PRINTING PROCESS, EXACT REGISTRATION IS IMPOSSIBLE. PLEASE BE AWARE THAT THE SEPARATE COLORS MAY MOVE IN ANY DIRECTION OR ANGLE. NO TWO PRODUCTS WILL PRINT IDENTICALLY.

**Approximate Size** 

Reference virtual image for approximate size, placement and color.

It is not intended to be an exact representation of final result.